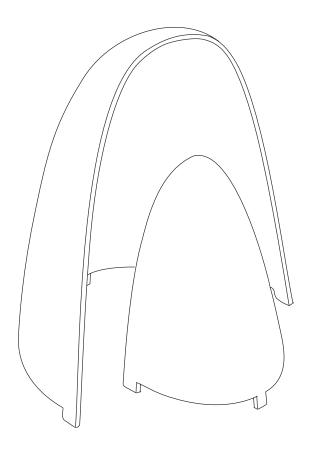

MAISON INTÈGRE SPECIFICATIONS SHEET

## ECHO LAMP MEDIUM

Design by Brendan Ravenhill

| PROJECTEUR / PROJECTOR | H.23 cm/9 in  |
|------------------------|---------------|
|                        |               |
| RÉFLECTEUR / REFLECTOR | H.33 cm/13 in |

Each piece is handmade from recycled metals in Burkina Faso and finished in France. Bronze is a living material and oxidizes with age and environment which makes its beauty. Variations, Stains and Imperfections in the texture finishes are part of the artisanal process MAISON INTÈGRE is vividly supporting.