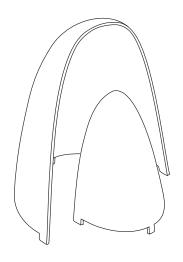

MAISON INTÈGRE SPECIFICATIONS SHEET

## ECHO LAMP SMALL

Design by Brendan Ravenhill

| PROJECTEUR / PROJECTOR | H.12  cm/4,7  in |
|------------------------|------------------|
|                        |                  |
| RÉFLECTEUR / REFLECTOR | H.17,9 cm/7 in   |

Each piece is handmade from recycled metals in Burkina Faso and finished in France. Bronze is a living material and oxidizes with age and environment which makes its beauty. Variations, Stains and Imperfections in the texture finishes are part of the artisanal process MAISON INTÈGRE is vividly supporting.