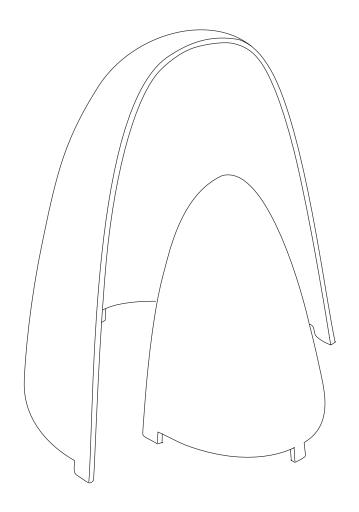

MAISON INTÈGRE SPECIFICATIONS SHEET

## ECHO LAMP LARGE

Design by Brendan Ravenhill

| PROJECTEUR / PROJECTOR | H.34,4 cm/ 13,5 in |
|------------------------|--------------------|
|                        |                    |
| RÉFLECTEUR / REFLECTOR | H.50 cm/ 19,7 in   |

Each piece is handmade from recycled metals in Burkina Faso and finished in France. Bronze is a living material and oxidizes with age and environment which makes its beauty. Variations, Stains and Imperfections in the texture finishes are part of the artisanal process MAISON INTÈGRE is vividly supporting.